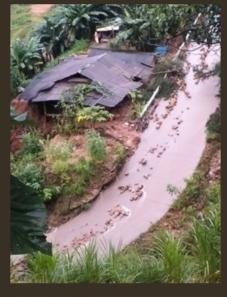

The storm has wrought extensive damage, resulting in the loss of lives, destruction of property, roads and disruption of basic services. Many homes are covered with flood and mud. Those who survived from storms are now struggling to find shelter, clean water, food, and medical care. I am reaching out to compassionate and generous people like you for assistance. 100% of your donations will go directly to help the victims rebuild their homes. Your contribution will bring relief and hope to those who have lost so much. Together, we can help rebuild their lives and restore a sense of love and dignity.