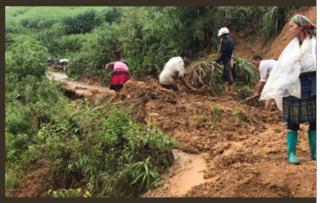

I hope this letter finds you in good health and high spirits. I am writing to you with a heartfelt plea for help on behalf of our brothers and sisters in North Vietnam who have been severely affected by the recent storm, especial in the poor areas that our Mission has been helping such as, Yên Bái, Ghênh, Giang La Pan, Bản Mù, Phình Hồ, Bắc Kan, and Nguyệt Đức. The devastation has left them without homes, essential supplies, and a means to rebuild their lives.

The storm has wrought extensive damage, resulting in the loss of lives, destruction of property, roads and disruption of basic services. Many homes are covered with flood and mud. Those who survived from storms are now struggling to find shelter, clean water, food, and medical care. I am reaching out to compassionate and generous people like you for assistance. 100% of your donations will go directly to help the victims rebuild their homes. Your contribution will bring relief and hope to those who have lost so much. Together, we can help rebuild their lives and restore a sense of love and dignity.