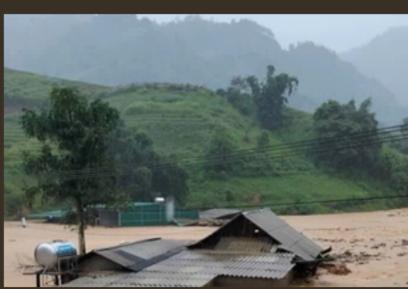

The storm has wrought extensive damage, resulting in the loss of lives, destruction of property, roads and disruption of basic services. Many homes are covered with flood and mud. Those who survived from storms are now struggling to find shelter, clean water, food, and medical care. I am reaching out to compassionate and generous people like you for assistance. 100% of your donations will go directly to help the victims rebuild their homes. Your contribution will bring relief and hope to those who have lost so much. Together, we can help rebuild their lives and restore a sense of love and dignity.