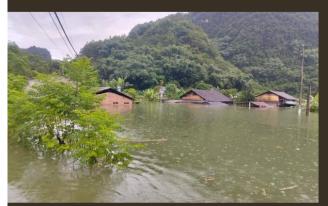

I hope this letter finds you in good health and high spirits. I am writing to you with a heartfelt plea for help on behalf of our brothers and sisters in North Vietnam who have been severely affected by the recent storm, especial in the poor areas that our Mission has been helping such as, Yên Bái, Ghênh, Giang La Pan, Bản Mù, Phình Hồ, Bắc Kan, and Nguyệt Đức. The devastation has left them without homes, essential supplies, and a means to rebuild their lives.

The storm has wrought extensive damage, resulting in the loss of lives, destruction of property, roads and disruption of basic services. Many homes are covered with flood and mud. Those who survived from storms are now struggling to find shelter, clean water, food, and medical care. I am reaching out to compassionate and generous people like you for assistance. 100% of your donations will go directly to help the victims rebuild their homes. Your contribution will bring relief and hope to those who have lost so much. Together, we can help rebuild their lives and restore a sense of love and dignity.