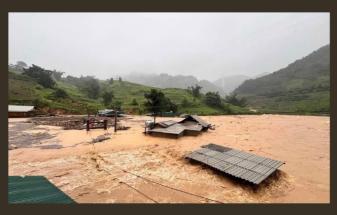

I hope this letter finds you in good health and high spirits. I am writing to you with a heartfelt plea for help on behalf of our brothers and sisters in North Vietnam who have been severely affected by the recent storm, especial in the poor areas that our Mission has been helping such as, Yên Bái, Ghênh, Giang La Pan, Bản Mù, Phình Hồ, Bắc Kan, and Nguyệt Đức. The devastation has left them without homes, essential supplies, and a means to rebuild their lives.

The storm has wrought extensive damage, resulting in the loss of lives, destruction of property, roads and disruption of basic services. Many homes are covered with flood and mud. Those who survived from storms are now struggling to find shelter, clean water, food, and medical care. I am reaching out to compassionate and generous people like you for assistance. 100% of your donations will go directly to help the victims rebuild their homes. Your contribution will bring relief and hope to those who have lost so much. Together, we can help rebuild their lives and restore a sense of love and dignity.