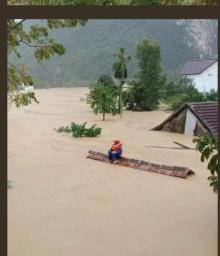

The storm has wrought extensive damage, resulting in the loss of lives, destruction of property, roads and disruption of basic services. Many homes are covered with flood and mud. Those who survived from storms are now struggling to find shelter, clean water, food, and medical care. I am reaching out to compassionate and generous people like you for assistance. 100% of your donations will go directly to help the victims rebuild their homes. Your contribution will bring relief and hope to those who have lost so much. Together, we can help rebuild their lives and restore a sense of love and dignity.